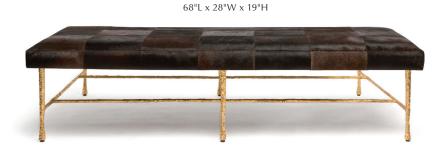

# **BENJAMIN HIDE COFFEE TABLE**

Our Benjamin collection is famously interchangeable. This coffee table will be the centerpiece of any room, featuring a striking hair-on-hide cushioned top with waffle tufting and sleek steel base legs.