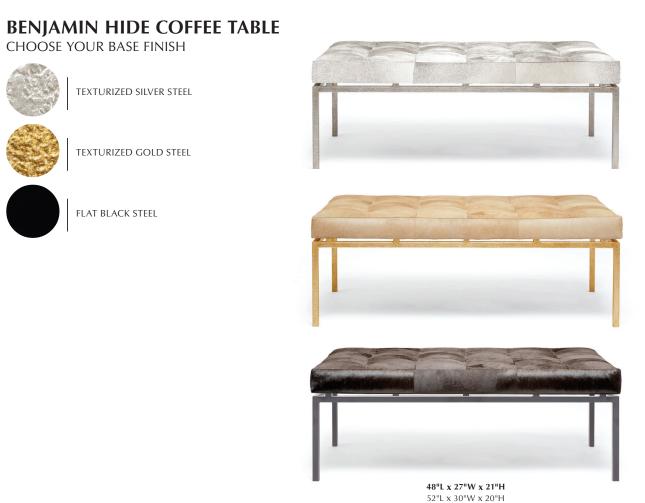

# **BENJAMIN HIDE COFFEE TABLE**

Our Benjamin collection is famously interchangeable. This coffee table will be the centerpiece of any room, featuring a striking hair-on-hide cushioned top with waffle tufting and sleek steel base legs.

## **CHOOSE YOUR TOP**

**DARK BROWN HAIR-ON-HIDE\***