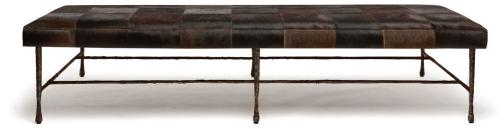

# **BENJAMIN HIDE COFFEE TABLE**

Our Benjamin collection is famously interchangeable. This coffee table will be the centerpiece of any room, featuring a striking hair-on-hide cushioned top with waffle tufting and sleek steel base legs.