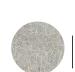

KENNETH

Our versatile interchangeable bookshelves are excellent for organizing or displaying objects of beauty.

**CHOOSE YOUR FRAME** 

**3-SHELF BOOKCASE** 48"L x 14"W x 36"H

The tailored Dallon buffet will look sophisticated in any room. Both gold and silver steel details pair perfectly with our Faux Shagreen finish options.

# CHOOSE YOUR BASE & SIZE

KNOBS WILL MATCH BASE AND CABINET FINISHES



TEXTURIZED SILVER STEEL



TEXTURIZED GOLD STEEL



TWO DOOR BUFFET 48"L x 12"W x 31"H



THREE DOOR BUFFET

# **CHOOSE YOUR SHELVES**



MATTE SILVER STEEL

MATTE GOLD STEEL



**ANTIQUED/SILVER MIRROR** 

ANTIQUED/GOLD MIRROR



**IVORY** 

**REALISTIC FAUX SHAGREEN** 

13





**SAND REALISTIC FAUX SHAGREEN** 

**COOL GRAY REALISTIC FAUX SHAGREEN** 

# CHOOSE YOUR CABINET









**REALISTIC FAUX SHAGREEN** 



**NAVY** 

**COOL GRAY REALISTIC FAUX SHAGREEN** 

**DARK MUSHROOM REALISTIC FAUX SHAGREEN** 

**BLACK REALISTIC FAUX SHAGREEN**