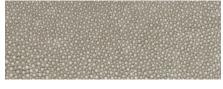

KENNETH

Our versatile interchangeable bookshelves are excellent for organizing or displaying objects of beauty.

**CHOOSE YOUR FRAME** 

**3-SHELF BOOKCASE** 48"L x 14"W x 36"H

The tailored Dallon buffet will look sophisticated in any room. Both gold and silver steel details pair perfectly with our Faux Shagreen finish options.

# CHOOSE YOUR BASE & SIZE

KNOBS WILL MATCH BASE AND CABINET FINISHES



TEXTURIZED SILVER STEEL



TEXTURIZED GOLD STEEL



TWO DOOR BUFFET 48"L x 12"W x 31"H



THREE DOOR BUFFET

# **CHOOSE YOUR SHELVES**



MATTE SILVER STEEL

MATTE GOLD STEEL



**ANTIQUED/SILVER MIRROR** 

ANTIQUED/GOLD MIRROR



**IVORY** 

**REALISTIC FAUX SHAGREEN** 

13





**SAND REALISTIC FAUX SHAGREEN** 

**COOL GRAY REALISTIC FAUX SHAGREEN** 

# CHOOSE YOUR CABINET









**REALISTIC FAUX SHAGREEN** 



**NAVY** 

**COOL GRAY REALISTIC FAUX SHAGREEN** 

**DARK MUSHROOM REALISTIC FAUX SHAGREEN** 

**BLACK REALISTIC FAUX SHAGREEN**