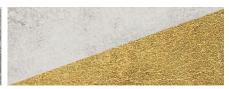

# CHOOSE YOUR BASE & SIZE

KNOBS WILL MATCH BASE AND CABINET FINISHES

TEXTURIZED SILVER STEEL

TEXTURIZED GOLD STEEL

TWO DOOR BUFFET 48"L x 12"W x 31"H

THREE DOOR BUFFET