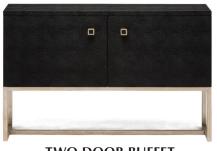

# CHOOSE YOUR BASE & SIZE

KNOBS WILL MATCH BASE AND CABINET FINISHES

TEXTURIZED SILVER STEEL

TEXTURIZED GOLD STEEL

TWO DOOR BUFFET 48"L x 12"W x 31"H

THREE DOOR BUFFET