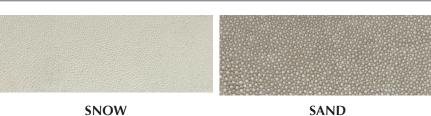

KENNETH

Our versatile interchangeable bookshelves are excellent for organizing or displaying objects of beauty.

**CHOOSE YOUR FRAME** 

**3-SHELF BOOKCASE** 48"L x 14"W x 36"H

The tailored Dallon buffet will look sophisticated in any room. Both gold and silver steel details pair perfectly with our Faux Shagreen finish options.

# CHOOSE YOUR BASE & SIZE

KNOBS WILL MATCH BASE AND CABINET FINISHES



TEXTURIZED SILVER STEEL



TEXTURIZED GOLD STEEL



TWO DOOR BUFFET 48"L x 12"W x 31"H



THREE DOOR BUFFET

# **CHOOSE YOUR SHELVES**



MATTE SILVER STEEL

MATTE GOLD STEEL



**ANTIQUED/SILVER MIRROR** 

ANTIQUED/GOLD MIRROR



**IVORY** 

**REALISTIC FAUX SHAGREEN** 

13





**SAND REALISTIC FAUX SHAGREEN** 

**COOL GRAY REALISTIC FAUX SHAGREEN** 

# CHOOSE YOUR CABINET









**REALISTIC FAUX SHAGREEN** 



**NAVY** 

**COOL GRAY REALISTIC FAUX SHAGREEN** 

**DARK MUSHROOM REALISTIC FAUX SHAGREEN** 

**BLACK REALISTIC FAUX SHAGREEN**