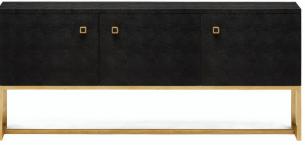

# CHOOSE YOUR BASE & SIZE

KNOBS WILL MATCH BASE AND CABINET FINISHES

TEXTURIZED SILVER STEEL

TEXTURIZED GOLD STEEL

TWO DOOR BUFFET 48"L x 12"W x 31"H

THREE DOOR BUFFET